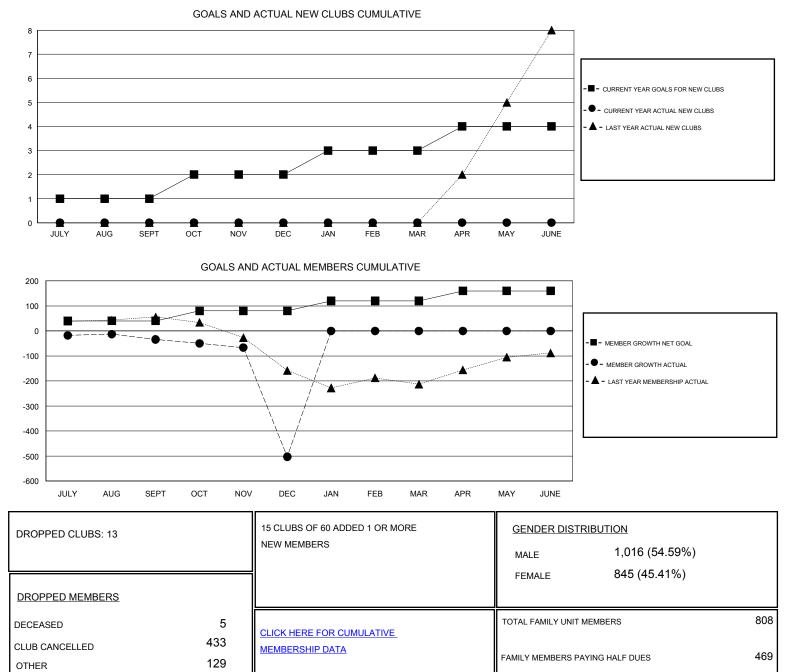

## District 301 E

Results as of: 12/31/2019

| GMT:                           | LOCATION PHILIPPINES |   |    |                                  |    |    | GMT CA |
|--------------------------------|----------------------|---|----|----------------------------------|----|----|--------|
| Clubs<br>RESULTS FOR 2019-2020 |                      |   |    | Members<br>RESULTS FOR 2019-2020 |    |    |        |
|                                |                      |   |    |                                  |    |    |        |
| JULY/AUG/SEPT                  | 1                    | 0 | 1  | JULY/AUG/SEPT                    | 40 | 46 | 73     |
| OCT/NOV/DEC                    | 1                    | 0 | 12 | OCT/NOV/DEC                      | 40 | 25 | 494    |
| JAN/FEB/MAR                    | 1                    | 0 | 0  | JAN/FEB/MAR                      | 40 | 0  | 0      |
| APR/MAY/JUNE                   | 1                    | 0 | 0  | APR/MAY/JUNE                     | 40 | 0  | 0      |